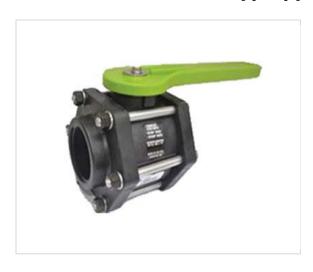

## **Bolted Polypropylene Ball Valves**

## **Features**

- Stainless Steel Bolts
- Precision molded in polypropylene.
- Polypropylene is reinforced with fiberglass for additional strength. Self-aligning ball moves freely
  against the Teflon® seats for smooth operation. The valve opens and closes with little pressure on the
  handle.
- Ball is diamond turned after molding to make it spherically perfect, which provides precise contact between ball and seats.
- Viton "O" rings
- Teflon® self-lubricating stem bushings and seats cannot stick or bind.