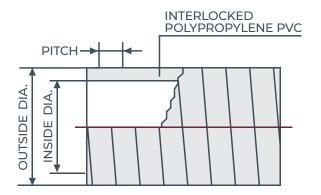

#### **FEATURES**

Interlock construction allows the inside diameter to be changed by twisting the hose, while still holding its shape.

#### CONSTRUCTION

Interlocked polypropylene

### AVAILABLE SIZES

| ID       | OD       | Pitch    | Minimum Bend<br>Radius | Working<br>Pressure | Vacuum<br>Rating | Weight   | Standard<br>Length |
|----------|----------|----------|------------------------|---------------------|------------------|----------|--------------------|
| (inches) | (inches) | (inches) | (72°F, inches)         | (72°F, PSI)         | (72°F, In Hg)    | (Lbs/Ft) | (Ft)               |
| 2-1/2    | 2.80     | —        | 6.0                    |                     |                  | 0.35     | 20                 |
| 3        | 3.23     |          | 7.0                    | —                   |                  | 0.36     | 20                 |
| 4        | 4.20     |          | 11.0                   | _                   |                  | 0.52     | 20                 |
| 5        | 5.20     |          | 14.0                   | —                   |                  | 0.76     | 20                 |
| 6        | 6.16     |          | 15.0                   |                     |                  | 0.79     | 20                 |
| 8        | 8.06     |          | 20.0                   | _                   |                  | 1.07     | 20                 |
| 10       | 10.21    |          | 27.0                   | —                   |                  | 1.52     | 10                 |
| 12       | 12.07    | _        | 32.0                   | _                   | _                | 1.68     | 10                 |